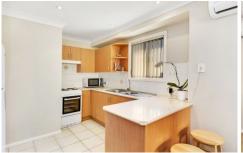

## 2/185 Kings Road New Lambton NSW

Beautifully cared for villa unit, level and as neat as a pin.

Featuring 2 bedrooms both with built ins, main bedroom opens onto paved courtyard.

Central well appointed bathroom, open plan living room with air conditioning and modern functional kitchen with breakfast bar.