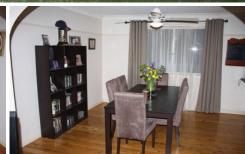

## Wallsend

Freshly painted, appealing home offering 3 double bedrooms, all with built-ins and main with "his" & "hers". The massive 6.6m x 4m air conditioned living currently encompasses a 3/4 size billiard table as well as lounge suite and tv. A separate dining room opens off a huge kitchen with more than ample cupboard space, island bench and dishwasher. The bathroom is also extremely generous in it's size with a two person corner spa, oversized shower with twin shower heads, double vanity and heated towel rail, separate toilet. The home boats wonderful polished floorboards, with a tiled foyer and kitchen. Downstairs has its own entrance and is a real surprise package with another bedroom or office, second full bathroom, own laundry and spacious living area with kitchenette. A superb teenage retreat to aid parents sanity,