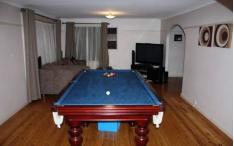

## Wallsend

Freshly painted, appealing home offering 3 double bedrooms, all with built-ins and main with "his" & "hers". The massive 6.6m x 4m air conditioned living currently encompasses a 3/4 size billiard table as well as lounge suite and tv. A separate dining room opens off a huge kitchen with more than ample cupboard space, island bench and dishwasher. The bathroom is also extremely generous in it's size with a two person corner spa, oversized shower with twin shower heads, double vanity and heated towel rail, separate toilet. The home boats wonderful polished floorboards, with a tiled foyer and kitchen. Downstairs has its own entrance and is a real surprise package with another bedroom or office, second full bathroom, own laundry and spacious living area with kitchenette. A superb teenage retreat to aid parents sanity,