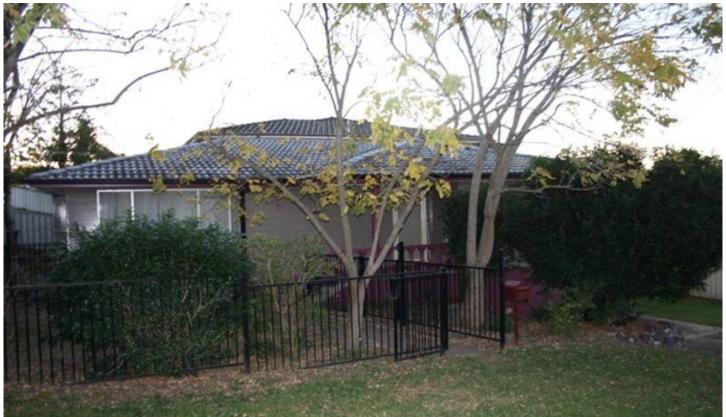

## Wallsend

Freshly painted, appealing home offering 3 double bedrooms, all with built-ins and main with "his" & "hers". The massive 6.6m x 4m air conditioned living currently encompasses a 3/4 size billiard table as well as lounge suite and tv. A separate dining room opens off a huge kitchen with more than ample cupboard space, island bench and dishwasher. The bathroom is also extremely generous in it's size with a two person corner spa, oversized shower with twin shower heads, double vanity and heated towel rail, separate toilet. The home boats wonderful polished floorboards, with a tiled foyer and kitchen. Downstairs has its own entrance and is a real surprise package with another bedroom or office, second full bathroom, own laundry and spacious living area with kitchenette. A superb teenage retreat to aid parents sanity,