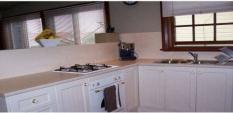

## **GEORGETOWN**

Presented to please is this delightful 1930's Hudson character filled gracious gem with a front picket fence is located in a highly sought after street & suburb. This home offers a mosaic tiled entry, hallway which leads into spacious open planliving/dining tastefully renovated in neutral tones with bone carpet, timber blinds & r/c a/c. & gas outlet for winter comfort. High ornate ceilings & original features complete the picture. French doors open to enclosed verandah/sunroom/study or possibly a 3rd bedroom. Open plan modern white kitchen with gas cook tops and electric oven, pantry and saucepan drawers adjoining family room or casual dining and a 2nd r/c a/c.. Stylish beige bathroom with IXL tastic & clear shower screen.and a separate w.c with 2nd shower.