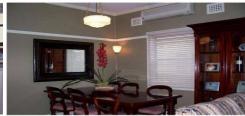

## **GEORGETOWN**

Presented to please is this delightful 1930's Hudson character filled gracious gem with a front picket fence is located in a highly sought after street & suburb. This home offers a mosaic tiled entry, hallway which leads into spacious open planliving/dining tastefully renovated in neutral tones with bone carpet, timber blinds & r/c a/c. & gas outlet for winter comfort. High ornate ceilings & original features complete the picture. French doors open to enclosed verandah/sunroom/study or possibly a 3rd bedroom. Open plan modern white kitchen with gas cook tops and electric oven, pantry and saucepan drawers adjoining family room or casual dining and a 2nd r/c a/c.. Stylish beige bathroom with IXL tastic & clear shower screen.and a separate w.c with 2nd shower.