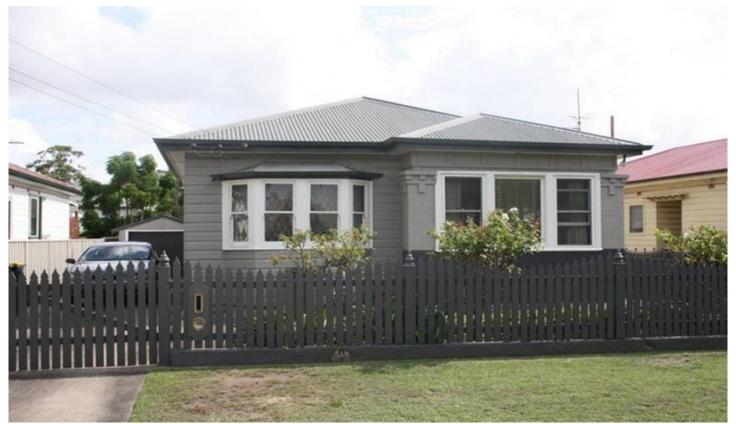

## **GEORGETOWN**

Presented to please is this delightful 1930's Hudson character filled gracious gem with a front picket fence is located in a highly sought after street & suburb. This home offers a mosaic tiled entry, hallway which leads into spacious open planliving/dining tastefully renovated in neutral tones with bone carpet, timber blinds & r/c a/c. & gas outlet for winter comfort. High ornate ceilings & original features complete the picture. French doors open to enclosed verandah/sunroom/study or possibly a 3rd bedroom. Open plan modern white kitchen with gas cook tops and electric oven, pantry and saucepan drawers adjoining family room or casual dining and a 2nd r/c a/c.. Stylish beige bathroom with IXL tastic & clear shower screen.and a separate w.c with 2nd shower.

2 generous bedrooms, main bedroom bay window &

2 🔄 2 🔓 1 🖨

Type : House Land Size : 443 sqm

View: https://www.dowlingproperty.com.au/sale/ns

w/newcastle-region/georgetown/residential/

house/7421442

For full version visit the website