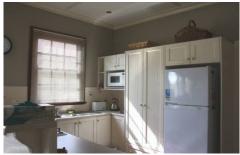

## **GEORGETOWN**

Presented to please is this delightful 1930's Hudson character filled gracious gem with a front picket fence is located in a highly sought after street & suburb. This home offers a mosaic tiled entry, hallway which leads into spacious open planliving/dining tastefully renovated in neutral tones with bone carpet, timber blinds & r/c a/c. & gas outlet for winter comfort. High ornate ceilings & original features complete the picture. French doors open to enclosed verandah/sunroom/study or possibly a 3rd bedroom. Open plan modern white kitchen with gas cook tops and electric oven, pantry and saucepan drawers adjoining family room or casual dining and a 2nd r/c a/c.. Stylish beige bathroom with IXL tastic & clear shower screen.and a separate w.c with 2nd shower.