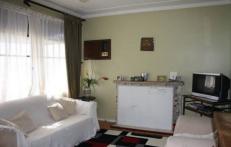

Weatherboard/tile older style 3 bedroom home with high ceilings. Features formal living, neat eat-in kitchen, original bathroom and separate w.c.

Complete with spacious family room and covered entertaining BBQ area.