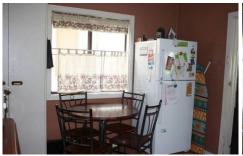

Weatherboard/tile older style 3 bedroom home with high ceilings. Features formal living, neat eat-in kitchen, original bathroom and separate w.c.

Complete with spacious family room and covered entertaining BBQ area.