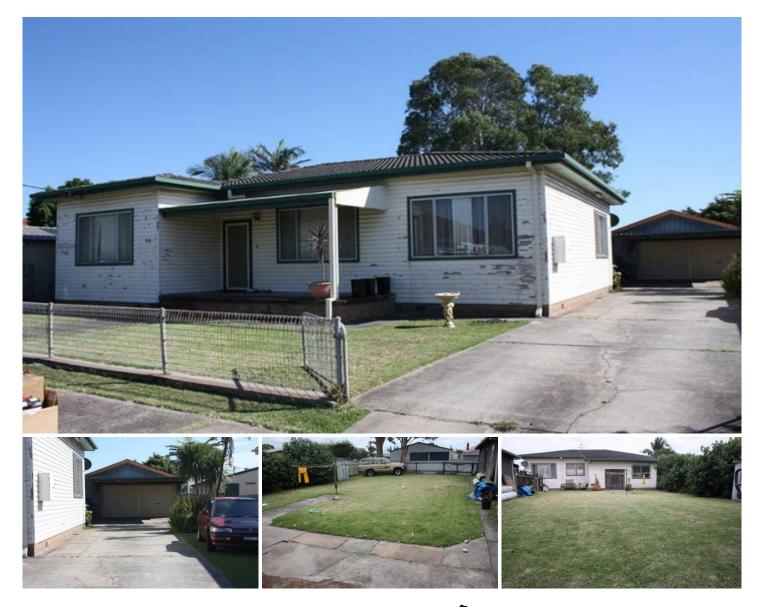

## MAYFIELD

Options aplenty here with this newly listed property bound to appeal to home buyers, renovators, investors and developers alike.....

On offer is a deceptively large residence, neat and tidy with the opportunity to renovate in time. The home boasts 4 double bedrooms, lounge and separate dining opening off a generously proportioned kitchen - an open plan feel ahead of it's time! A huge back yard will appeal to those wanting space for children and/or family pets. There is the bonus of rear lane access to a massive 4 car garage which may suit those with expensive toys or perhaps tradesman. There is also a double carport.

Investors and developers take note of the 800sqm's being made up of two lots of approximately 400sqm's, with sub division and development potential subject to NCC

## 4 🛤 1 🚰 6 🚘

| Туре | : House |
|------|---------|
|------|---------|

Land Size : 790 sqm View : https://ww

: https://www.dowlingproperty.com.au/sale/ns w/newcastle-region/mayfield/residential/hou se/7421447