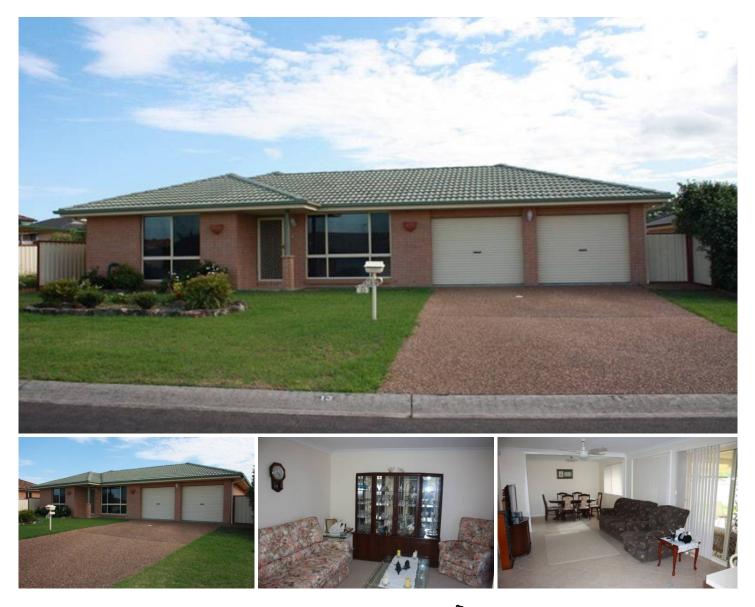

## 13 Karneen Avenue MARYLAND NSW

Perfectly presented level brick & tile residence versatile 3 or 4 bedroom design, fully ducted air conditioning, formal lounge, large family room, built-in robes, huge covered BBQ entertainment area, new carpet, tinted windows, security system, ducted vacuum system, double garage auto doors, level 627sq/m block. Meet Kevin Burbridge 0412 494994