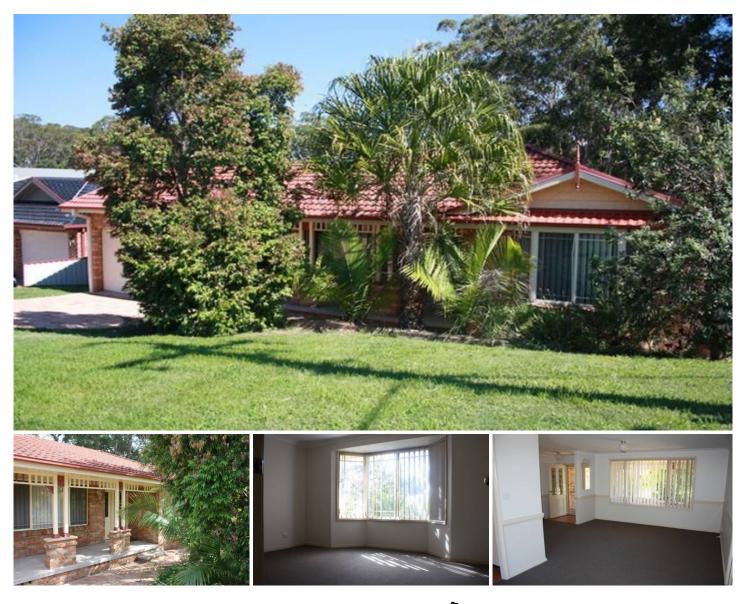

## LAMBTON

Adjoining a bush reserve and with only one neighbor, this freshly painted beauty with new carpet in an ever popular and central location is the perfect property for your family to call home! All four bedrooms have built-in wardrobes with the main boasting an ensuite and walk in robe. There are two separate living areas with a combined lounge/dining and tiled family room. A peaceful new rear deck overlooks a massive back yard with enough room to have a pool installed for next Summer if desired with still enough space for children and pets to play in a safe, fully fenced environment. In addition to the double garage with internal access to the dwelling, there is access to the rear yard for storage of the boat, van or trailer.

## 4 🛤 2 🚔 2 🚘

Type : House

View : https://www.dowlingproperty.com.au/sale/nsw/ne wcastle-region/lambton/residential/house/742145 2