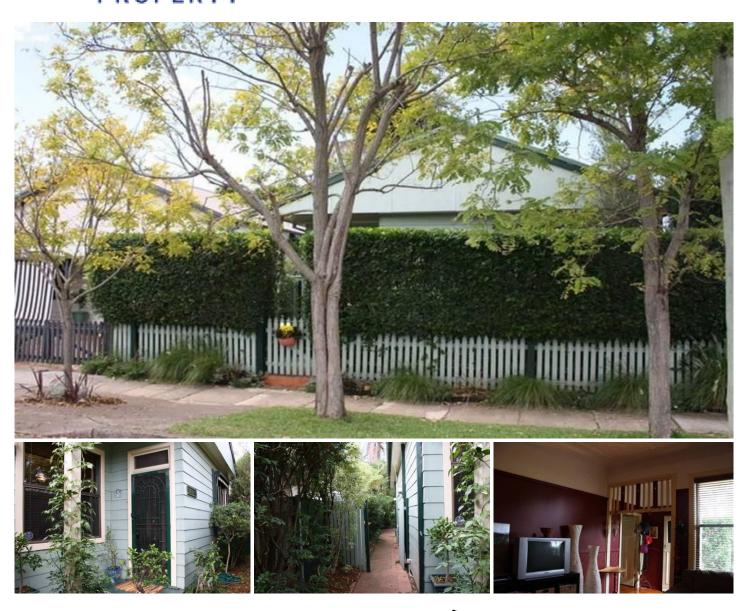

## MAYFIELD

Timber floors, beautiful high ornate ceiling, leadlight, fretwork and french doors are just some of the original features that add to the appeal and charm of this turn of the century gem.

Modern cream gas kitchen with dishwasher, pantries adjoins open plan dining with fireplace and a/c. Overlooks lush evergreen gardens and covered paved entertaining area. Updated blue and white bathroom with clear shower screen and separate spa bath. Spacious formal living at the front of the home with r/c a/c. 3 generous bedrooms, 2 includes built-in robes. Added extra 2nd w.c and gas outlets for heating and separate studio set amongst rear gardens. Situated in a quiet street and handy to all conveniences.