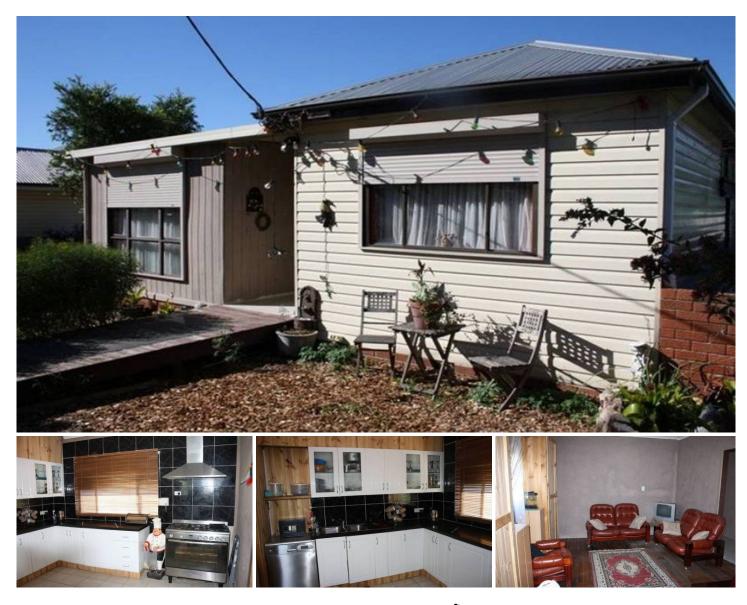

## BERESFIELD

An opportunity too good to miss. Spacious fully ducted A/C home, separate living & dining, large bedroom, 2 utility rooms plus sunroom or 3rd bedroom, chef's kitchen, built in robes, big deck, wheelchair ramps, carport plus air cond double garage could be studio. Young couple's paradise, needs work, offers please. 645sqm block.

| 3 🍋 | 1 🚔 | 2 🛱 |
|-----|-----|-----|
| 3 🎮 | 1 🚔 | 2 🚔 |

| Туре | : House |
|------|---------|
|------|---------|

Land Size : 645 sqm View : https://ww

: https://www.dowlingproperty.com.au/sale/ns w/hunter-valley-lower/beresfield/residential/ house/7421470