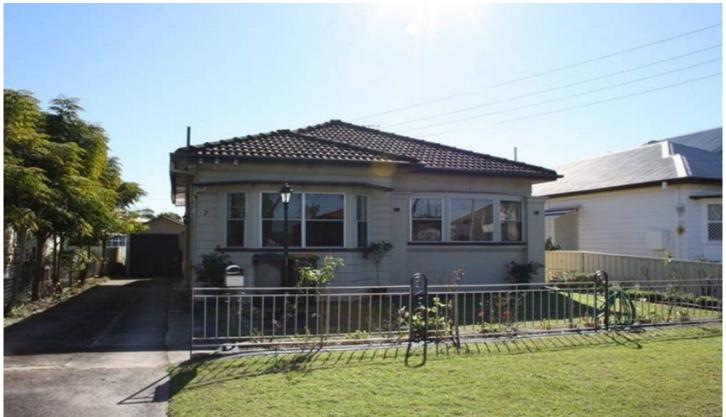

## **GEORGETOWN**

"SO NICE TO COME HOME TO"

As you walk through the door you are greeted with memories of a bygone era.

With classic original features such as bay window, high ornate ceilings, picture rails, brick fireplaces and hardwood polished flooring.

The home consists of a very versatile plan whereby you have the option of the 2 spacious front rooms being a formal living room and master bedroom or alternatively could be 2 large bedrooms. Glass doors lead to enclosed verandah/sunroom come study.