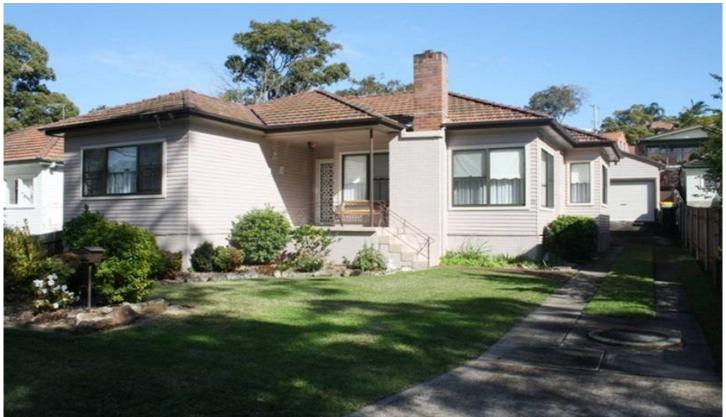

## 21 Wallace Street KOTARA NSW

You'll be proud to call this home. Discover this perfectly presented spacious 3 bedroom residence boasting built-in robes, split system air conditioned living room with gas heater and fireplace, separate dining room, large kitchen with casual dining area, sparkling bathroom and lovely sunroom with opens to the covered entertaining deck, backyard and long gun-barrell double garage or workshop. This home also features a 2nd w.c. off the laundry. This welcoming home is in a convenient location, opposite parkland and part of a quality neighbourhood.