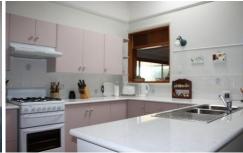

## LAMBTON

Stepping through the front door you are immediately met with features of yester-year...picture rails, polished floorboards, decorative ceilings and fireplace which are blended with warm colour schemes of modern times. It is a spacious residence in immaculate condition, 3 double sized bedroom with built in robes, formal lounge room with fireplace, combined dining/family room off the fantastic kitchen with new pantry, gas appliances, plus trendy combustion stove. There is also 3 air conditioners, sparkling tiled bathroom, large carport, automatic driveway gates and rear covered entertainment deck overlooking the attractive "cottage" gardens. This property also boasts a council approved flat with ensuite and shared laundry. Great location, easy walk to shops, Lambton pool, clubs & schools.