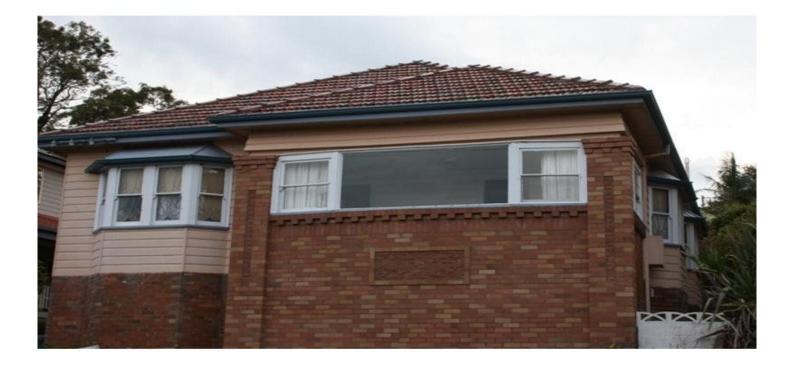

## **NEW LAMBTON**

Built circa 1936, this charming one family home oozes period appeal. 2 double bedrooms, sunroom with polished timber floors and lovely views, elegant formal lounge and dining, plus loads of original features including wonderful leadlight windows and doors, bay windows, high decorative ceilings, original timber doors, architraves and pciture rails. Fully renovated bathroom, plus 2nd shower and toilet, original kitchen. Roomy 572 square metre block, garage and in sought after location. AUCTION on site 30 October 2010 at 11am.