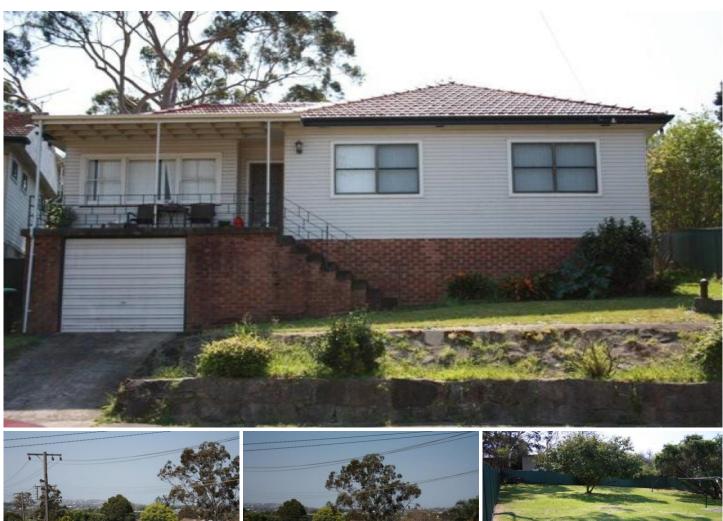

## **16 Florida Avenue LAMBTON NSW**

\*Rebuild or renovate, 3 bedroom house, tenanted \$330pw \*Front views to Merewether, huge Nth facing back yard \*New kitchen & fences, polished floors, new roof seal \*Top location, New Lambton Public School Feeder zone \*For Sale Now - Offers over \$420,000 or Auction onsite at 12.30pm 22/10/11

\*Inspections Saturdays 12 - 12.30pm and Wednesdays 4 -4.30pm until Auction.

CALL KEVIN BURBRIDGE 0412 494 994

| 3 🍋 | 1 🚔 | 1 🛱 |
|-----|-----|-----|
|-----|-----|-----|

| Туре | : House |
|------|---------|
|------|---------|