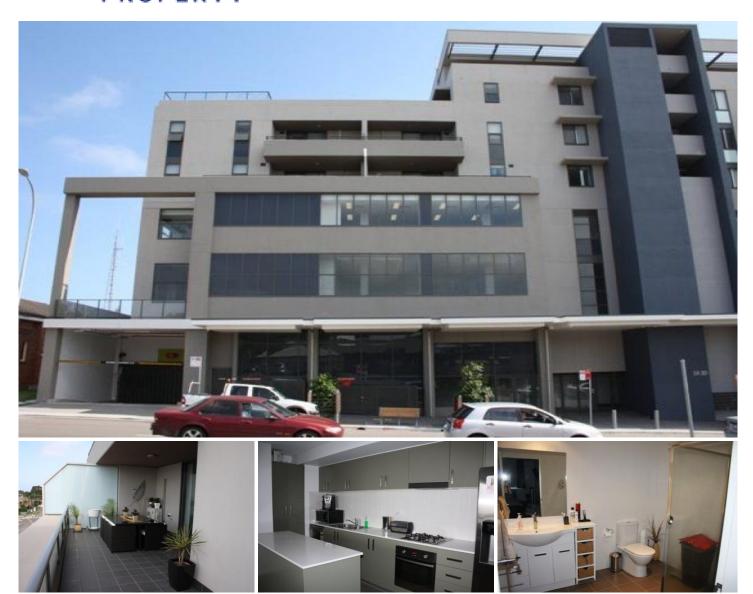

## **E401/18 Smart CHARLESTOWN NSW**

Set it a near new development within close proximity to all the conveniences of Charlestown Square - this modern apartment would suit professionals with a fast paced lifestyle, empty nesters, retirees or in fact anyone that appreciates the feeling of new and such a sought after location. The apartment boasts 2 bedrooms with builtins, 2 modern bathrooms, internal laundry and an open, air conditioned living area opening to a spacious North facing balcony. The kitchen too is impressive and has been enhanced since purchased off the plan. There is an accompanying secure car park included, however this position may lend itself to selling the car as everything you will require is literally across the road! The development has a user friendly swipe and intercom system, ensuring safety. This is available leased to professional tenants