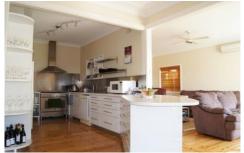

Comprises popular open plan living/dining and ultra modern kitchen complete with gourmet chef's gas cooking, dishwasher and pantry.

The living area opens onto front viewing balcony overlooking suburbia.