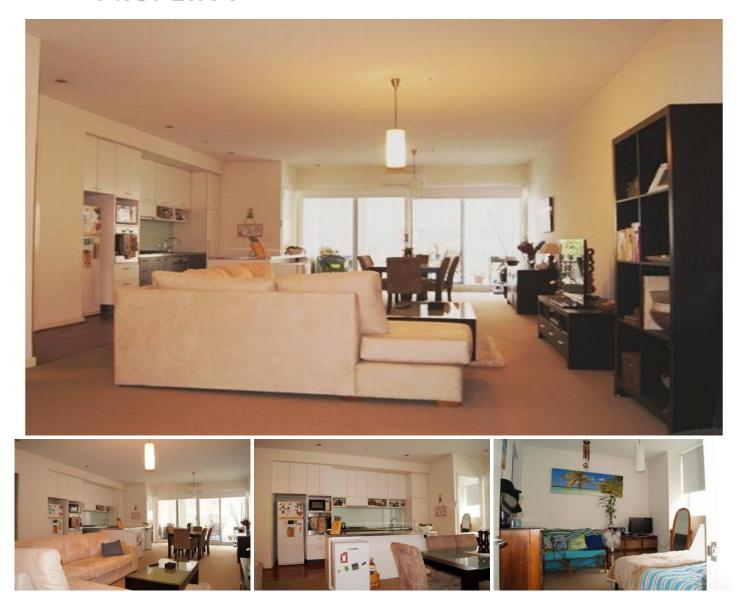

## **ISLINGTON**

SOQUE APARTMENT - In the heart of the CBD in a very central convenient location is this vogue private spacious 2 bedroom apartment. Open plan air conditioned living at it's premium. Including a deluxe gas gourmet kitchen complete with dishwasher, pantry, breakfast bar/island bench perfect for entertaining.

Up to the minute bathroom and ensuite. Tasteful neutral decor throughout adds to the appeal and enhances the modern feel of this spacious apartment. The front HUGE bedroom has a large mirrored built in robe and room for a study as well. The master has its own ensuite and walk in robe.