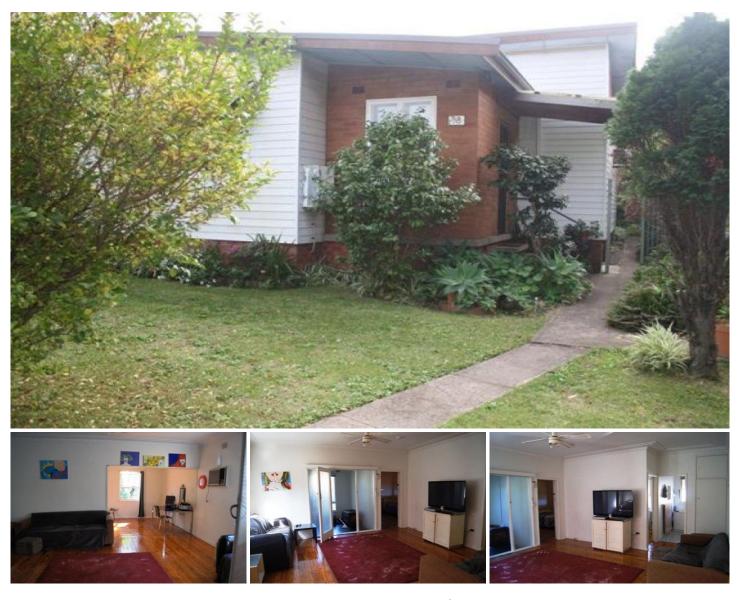

## 98 Griffiths Road LAMBTON NSW

If you are looking for an opportunity to enter the property market in a fabulous suburb in a very convenient location and with a very AFFORDABLE price tag this could be your chance.

From the side entrance through the front door you will find a versatile spacious entry-room, would be suitable for a study, sunroom or even a mud-room.

Recently painted in modern neutral colours and with easy to maintain polished cypress pine flooring throughout.

Glass doors open to spacious open plan a/c living/dining

For full version visit the website

https://www.dowlingproperty.com.au