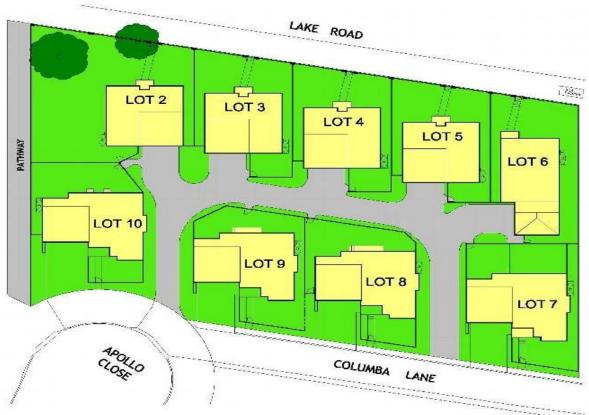

## 123 LAKE Road ELERMORE VALE NSW

D.A. Approved Site 9x4 Bedroom Homes Over 3000M2 Block 2 Street Access

Located high on the hill with extensive views, brilliant development site with ideal car access from 2 streets.

Currently contains 2 properties, one commercial lease plus 4 bedroom, double garage house - total rental return for both properties in the vicinity of \$50,000 per annum.

Plans available for 9 detached brick veneer residential dwellings - all with 4 bedrooms, main ensuite & walk in

## 4 📭 1 🟪

Type : House Land Size : 3000 sqm

View: https://www.dowlingproperty.com.au/sale/ns

w/newcastle-region/elermore-vale/residentia

I/house/7421567

Michael Delaney 0249526655

For full version visit the website