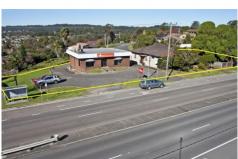

## 123 LAKE Road ELERMORE VALE NSW

D.A. Approved Site 9x4 Bedroom Homes Over 3000M2 Block 2 Street Access

Located high on the hill with extensive views, brilliant development site with ideal car access from 2 streets.

Currently contains 2 properties, one commercial lease plus 4 bedroom, double garage house - total rental return for both properties in the vicinity of \$50,000 per annum.

Plans available for 9 detached brick veneer residential dwellings - all with 4 bedrooms, main ensuite & walk in