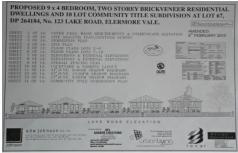

## 123 LAKE Road ELERMORE VALE NSW

D.A. Approved Site 9x4 Bedroom Homes Over 3000M2 Block 2 Street Access

Located high on the hill with extensive views, brilliant development site with ideal car access from 2 streets.

Currently contains 2 properties, one commercial lease plus 4 bedroom, double garage house - total rental return for both properties in the vicinity of \$50,000 per annum.

Plans available for 9 detached brick veneer residential dwellings - all with 4 bedrooms, main ensuite & walk in