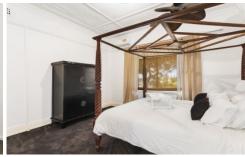

All the rooms have a feeling of spaciousness and this is evidenced by three double bedrooms, two of them huge and one opening to a private verandah - a perfect escape with the weekend paper.

The lounge room is massive and boasts decorative timber work and in addition there is a definite dining area off the kitchen - of which is beautifully renovated boasting stone benches and plenty of cupboard space.