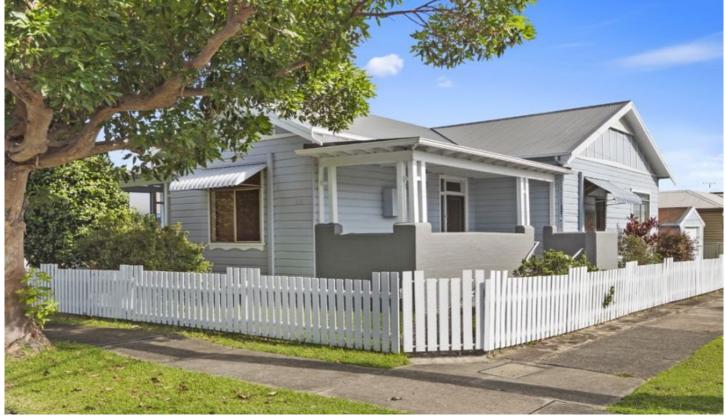

## 29 Metcalfe Street WALLSEND NSW

Now here's an absolute breath of fresh air! This beautiful, recently painted home boasts a wonderful combination of old world charm and modern conveniences.

In addition to being set behind pickets, features of yesteryear include high ornate ceilings, picture rails, open verandahs and timber floors.

All the rooms have a feeling of spaciousness and this is evidenced by three double bedrooms, two of them huge and one opening to a private verandah - a perfect escape with the weekend paper.

The lounge room is massive and boasts decorative timber work and in addition there is a definite dining area off the kitchen - of which is beautifully renovated boasting stone benches and plenty of cupboard space.