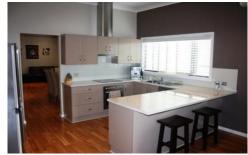

Families will be stoked with the house comprising three bedrooms with builtins plus a study/office that could be a smaller fourth bedroom. There is a formal lounge/dining to the front of the home and a spacious family room to the rear with the two distinct living areas being perfect for separation between the generations. Investors may wish to add a bedroom or even two at the expense of one of these living areas to further maximise returns. Both the kitchen and bathroom are of a high standard and the latter boasts a shower, separate bath and a vanity with twin basins. The kitchen will appease the chef in the family and allows