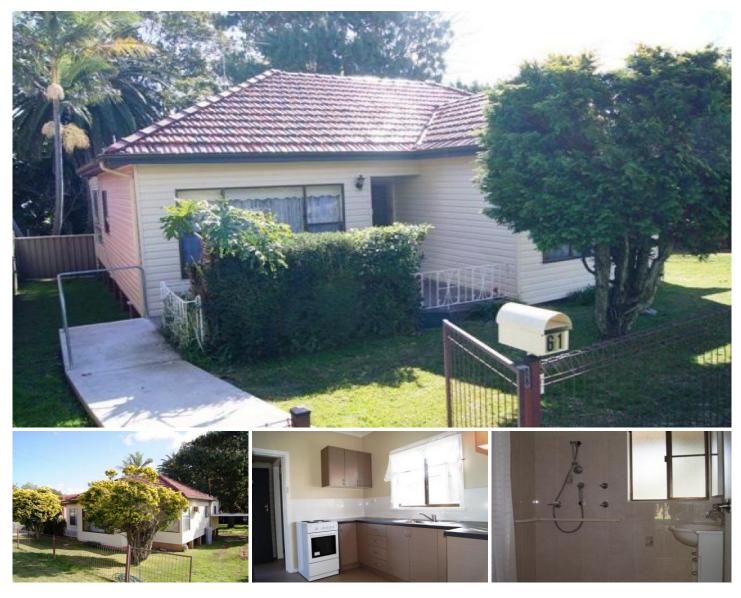

## WALLSEND

## Offers over \$355,000

is this renovated clad & terracotta tile, freshly painted 3 bedroom home on a fabulous family friendly block, just over 1,000 sqm in a quiet popular street.

Light, bright & airy, very spacious open plan lounge/dining with high ceilings, ornate cornices, r/c a/c, gas outlet and ceiling fans.

Brand new modern kitchen with new stove with plenty of cupboards.

Renovated neutral bathroom with IXL tastic.

## 3 🛤 1 🚰 1 🚘

| I  | ype |      | 2 | House   |
|----|-----|------|---|---------|
| ı. | and | 6:70 |   | 1012 00 |

View

Land Size : 1012 sqm

Michael Delaney 0249526655