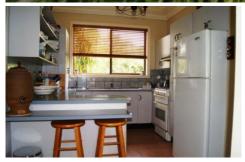

Boasts highly polished hardwood floors, high ceilings with ornate cornices,

ceiling centres, feature wall and internal timber stained glass doors.

Come home to prepare meals quickly and efficiently in this