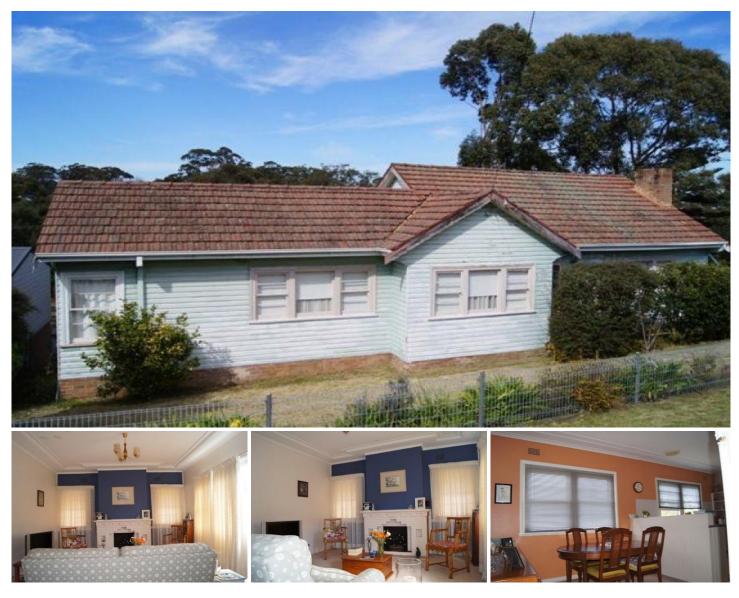

## 21 Gregory Parade KOTARA NSW

If you have been searching for a home in a prestigious suburb with room for

improvement and to add value to in time, your search has finally ended.

This 3 bedroom home in need of maintenance and some TLC, represents value for money

Comprises formal living with high ceilings, ornate cornices and brick fireplace.

A very spacious original kitchen with an adjoining dining area.

Neat bathroom.

For full version visit the website