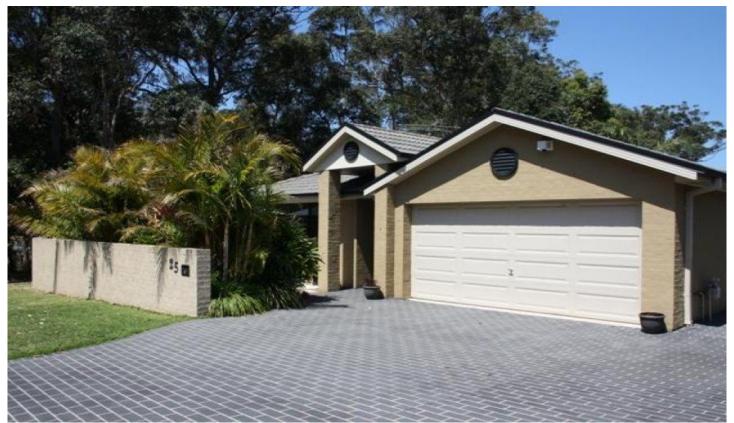

## LAMBTON

Located in a quiet position in Lambton Gardens amongst other quality homes and surrounded by parkland and convenient, picturesque walking tracks is this low maintenance brick and tile home. It comprises 3 bedrooms, main with walk-in robe and ensuite. Open plan lounge and dining areas, ducted air conditioning and internal access from the garage which also boasts an automatic door. Soft furnishings present very well with a cream gas kitchen, with large space for your refrigerator, includes dishwasher and pantry. Neutral bathroom with floor to ceiling white tiles and corner bath. Soft muted colour throughout the home with feature glass bricks adding to the appeal. The home is North facing with a wonderful front courtyard and there is an easy care landscaped back yard. The block is home to a second dwelling in behind, however there is absolute