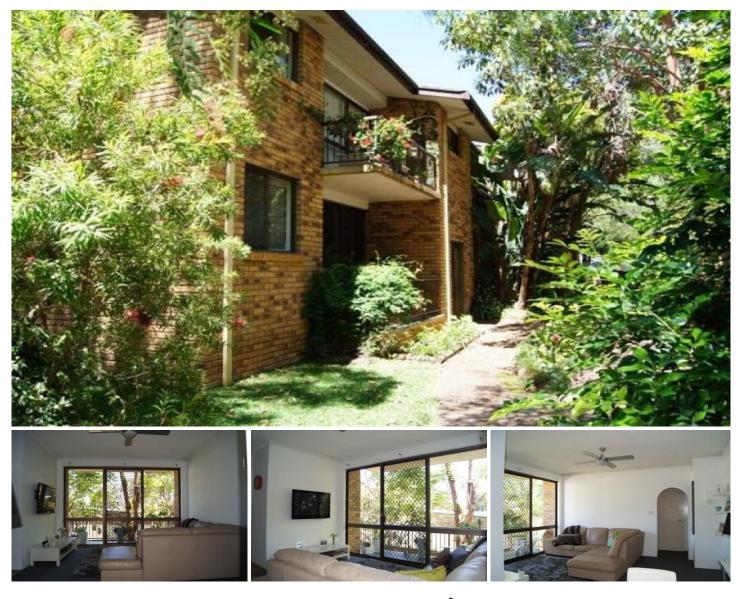

## **NEW LAMBTON**

Perfect for the first home buyers, busy professionals or investors.

Situated at the rear of a well cared for small block surrounded by beautifully maintained grounds.

Light, bright & sunny this first floor luxurious apartment is both trendy and modern.

There is simply nothing to do just move in and enjoy. Freshly painted white decor is the main theme of the open plan spacious living/dining with ceiling fan, new carpet and blinds. Sliding glass door lead to a sunny balcony overlooking trees & gardens.