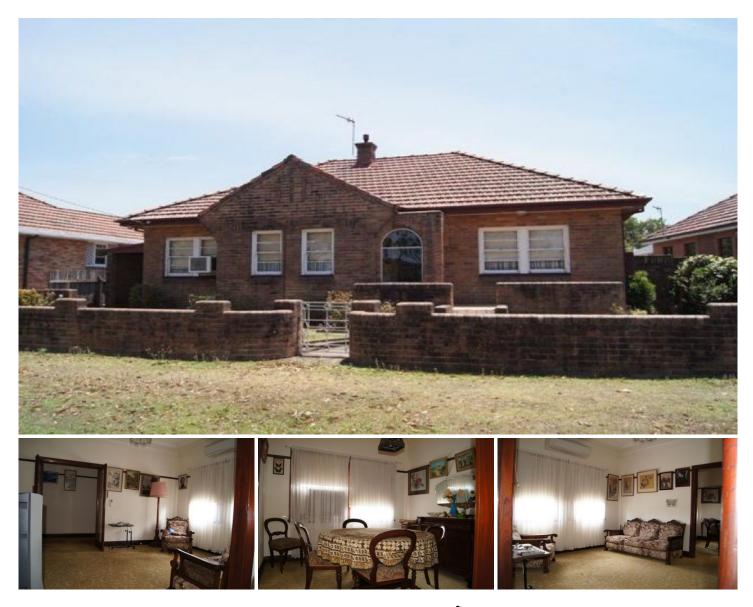

## 32 Allan Street NEW LAMBTON NSW

First time offered in over 50 years. Art deco brick & tile home in excellent condition. This home was built by the current family now selling.

Perfect for the buyer who is wanting to renovate a charming older home of a bygone era. Just waiting for your own personal touch.

A fine vintage with room to grow. A good solid home in original condition begging to be renovated. Features HIGH ceilings, red cedar picture rails and more.

Double glass doors open to air conditioned formal living and formal dining room.