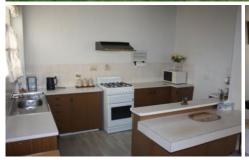

The unit boasts 2 bedrooms, built-in wardrobes, ceiling fans, air conditioned lounge and both the kitchen and bathroom are neat and tidy and may lend themselves to an update should you desire.

This is a well managed block and the laundries are within the units, meaning no need to share which is a massive