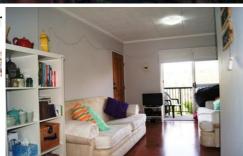

Newly painted in modern neutral tones. Open plan living/dining with sliding door that lead to balcony, large enough for barbecuing, with bushland views and ocean glimpses.

This lovely apartment features modern kitchen with double sink, pantry & space for your microwave. New light fixtures, roman blind with floating timber flooring have been included to add to the appeal.