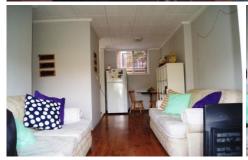

Newly painted in modern neutral tones. Open plan living/dining with sliding door that lead to balcony, large enough for barbecuing, with bushland views and ocean glimpses.

This lovely apartment features modern kitchen with double sink, pantry & space for your microwave. New light fixtures, roman blind with floating timber flooring have been included to add to the appeal.