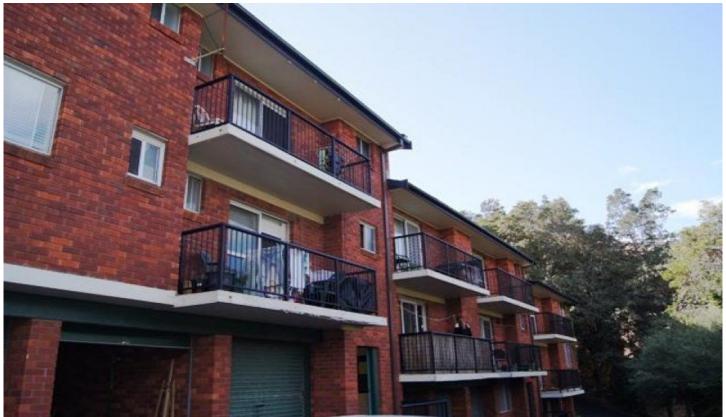

## 6/53-55 Nesca Parade THE HILL NSW

As you enter through the new timber door you will be pleasantly surprised with this immaculate well presented light & airy first floor apartment with views.

Affordably priced in the heart of town.

Newly painted in modern neutral tones. Open plan living/dining with sliding door that lead to balcony, large enough for barbecuing, with bushland views and ocean glimpses.

This lovely apartment features modern kitchen with double sink, pantry & space for your microwave. New light fixtures, roman blind with floating timber flooring have been included to add to the appeal.