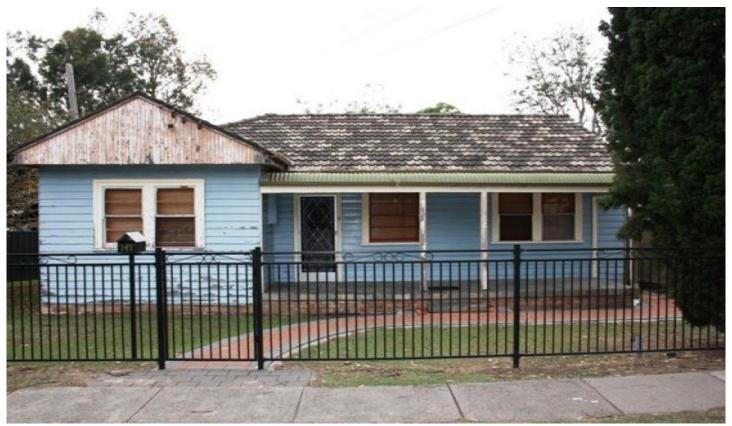

## **NEW LAMBTON**

Situated in a fantastic location adjoining parkland with a North facing back yard and being a short walk to Regent Street shops, Lambton Pool and conveniences - this beauty will suit renovators and those looking for a new home site in a Blue Ribbon New Lambton location.

The home itself comprises three bedrooms and is in need of work both internally and externally, being a perfect proposition to renovate and possibly extend should you desire.

The 490 square metre block may appeal to those looking for a new home site. A frontage in excess of 18m does narrow to the rear where there is vehicle access off the lane - perfect for tradesman or those looking to get the boat, van and/or trailer off the street.