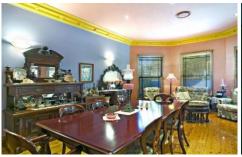

#### **NEW LAMBTON**

INTRODUCING NOSTALGIC CHARM, BEAUTY & CHARISMA!!!!!

If you have a love of yesteryear - join us on a trip down memory lane as you walk through this turn of the Century Classic home.

Presents an air of gracious living with HIGH patterned ceilings, decorative cornices, dado boards, fretwork, leadlight window, polished hardwood flooring - the perfect setting for your treasured antiques and oriental rugs.

Expansive living room provides the formal area for traditional furnishings with French doors opening to wide front patio with BREATHTAKING views.

For full version visit the website