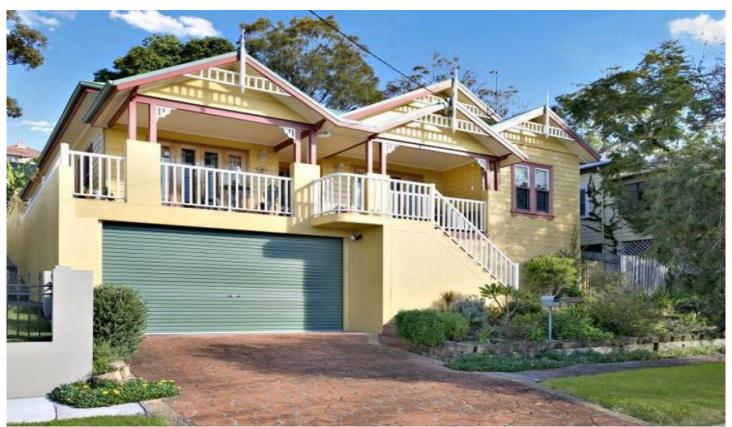

#### **NEW LAMBTON**

INTRODUCING NOSTALGIC CHARM, BEAUTY & CHARISMA!!!!!

If you have a love of yesteryear - join us on a trip down memory lane as you walk through this turn of the Century Classic home.

Presents an air of gracious living with HIGH patterned ceilings, decorative cornices, dado boards, fretwork, leadlight window, polished hardwood flooring - the perfect setting for your treasured antiques and oriental rugs.

Expansive living room provides the formal area for traditional furnishings with French doors opening to wide front patio with BREATHTAKING views.

For full version visit the website

## 3 📭 2 🖺 4 🗬

Type : House Price : \$ 795,000 Land Size : 607 sqm

View: https://www.dowlingproperty.com.au/sale/ns

w/newcastle-region/new-lambton/residential

/house/7421603

**REAR GARAGE** 

LOWER LEVEL