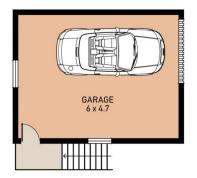

## 3 📭 2 🖺 4 🗬

Type : House Price : \$ 795,000 Land Size : 607 sqm

View: https://www.dowlingproperty.com.au/sale/ns

w/newcastle-region/new-lambton/residential

/house/7421603

**REAR GARAGE** 

LOWER LEVEL