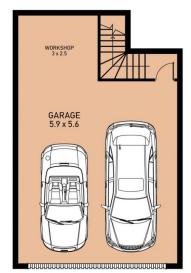

## 3 📭 2 🖺 4 🗬

Type : House Price : \$ 795,000 Land Size : 607 sqm

View: https://www.dowlingproperty.com.au/sale/ns

w/newcastle-region/new-lambton/residential

/house/7421603

**REAR GARAGE** 

LOWER LEVEL