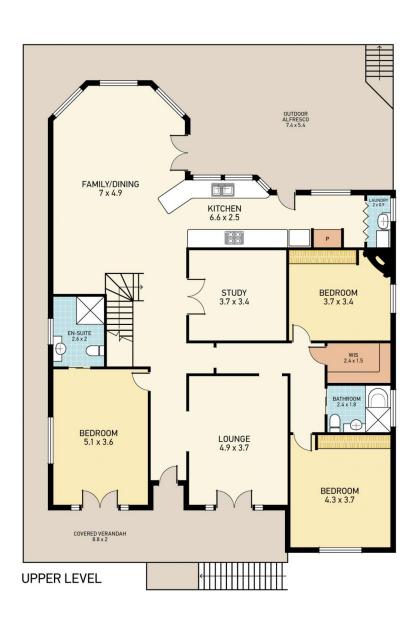

#### **NEW LAMBTON**

INTRODUCING NOSTALGIC CHARM, BEAUTY & CHARISMA!!!!!

If you have a love of yesteryear - join us on a trip down memory lane as you walk through this turn of the Century Classic home.

Presents an air of gracious living with HIGH patterned ceilings, decorative cornices, dado boards, fretwork, leadlight window, polished hardwood flooring - the perfect setting for your treasured antiques and oriental rugs.

Expansive living room provides the formal area for traditional furnishings with French doors opening to wide front patio with BREATHTAKING views.

For full version visit the website