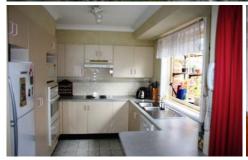

It comprises two large bedrooms, built-ins, a surprisingly spacious two way bathroom with bath and massive shower, second toilet downstairs for added convenience, a neat kitchen and both lounge and dining areas.