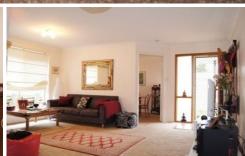

Comprising open plan living/dining, complete with A/C and ceiling fans.

Modern kitchen ad bathroom with separate toilet.

There are 2 bedrooms with built-in robes, plus a possible 3rd bedroom/study or formal dining.