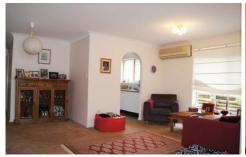

Comprising open plan living/dining, complete with A/C and ceiling fans.

Modern kitchen ad bathroom with separate toilet.

There are 2 bedrooms with built-in robes, plus a possible 3rd bedroom/study or formal dining.