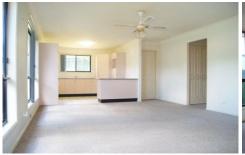

Neutral decor throughout features open plan spacious living/dining with ceiling fans, reverse cycle air conditioning and gas outlet for all year round comfort.

Modern gas kitchen with pantry and room for your microwave and space provided for dishwasher if so desired.