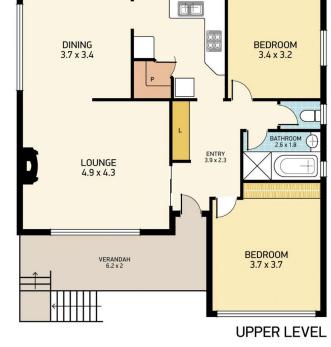

BEDROOM
3.6 x 3

FAMILY
6 x 5.5

DINING
3.7 x 3.4

DINING
3.7 x 3.4

CARNLEY AVE