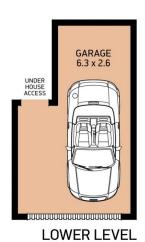

## 4 🕒 1 🔓 1 🗬

Type : House Land Size : 651 sqm

**View**: https://www.dowlingproperty.com.au/sale/ns w/newcastle-region/new-lambton/residential

/house/7421611

Michael Delaney 0249526655

https://www.dowlingproperty.com.au