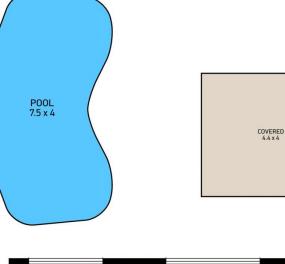

## 4 🕒 1 🔓 1 🗬

Type : House Land Size : 651 sqm

**View**: https://www.dowlingproperty.com.au/sale/ns w/newcastle-region/new-lambton/residential

/house/7421611

Michael Delaney 0249526655

https://www.dowlingproperty.com.au