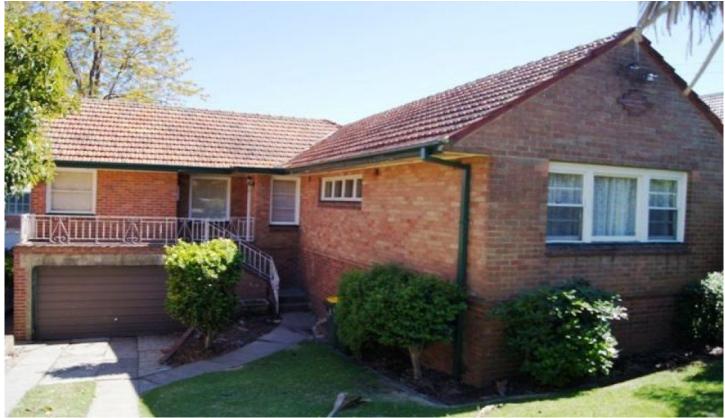

## 40 Carnley Avenue NEW LAMBTON NSW

In need of some TLC is this older style brick/tile home in highly sought after area.

With HUGE potential and scope to renovate to your hearts delight.

Features original gas eat-in kitchen. Spacious "L" shape lounge/dining.

High ceilings with ornate cornices characteristic of this style of home.

Original bathroom in the middle of the home and central to 2 of the 3 bedrooms,

For full version visit the website

3 📭 1 🖺 2 🗬

**Type** : House Land Size: 462 sqm