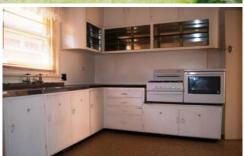

## 40 Carnley Avenue NEW LAMBTON NSW

In need of some TLC is this older style brick/tile home in highly sought after area.

With HUGE potential and scope to renovate to your hearts delight.

Features original gas eat-in kitchen. Spacious "L" shape lounge/dining.