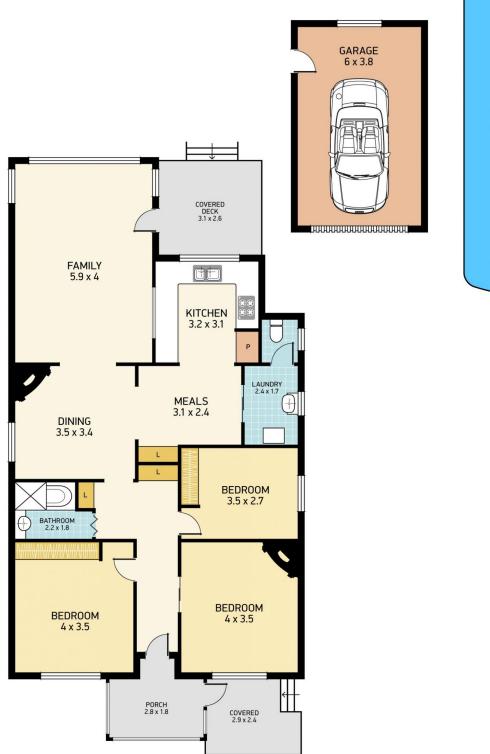

The house itself is quite appealing and has been extended. It boasts three generous bedrooms, robes, dining plus lounge/family room and a kitchen that is both spacious and modern. There are areas of the home left to value add or to simply complete to ones taste.

There is an abundance of space for children and the family pet to roam in the North facing back yard and the sparkling in-ground pool will also bring a smile as we continue to endure more and more warmer weather. There is drive access to a garage.