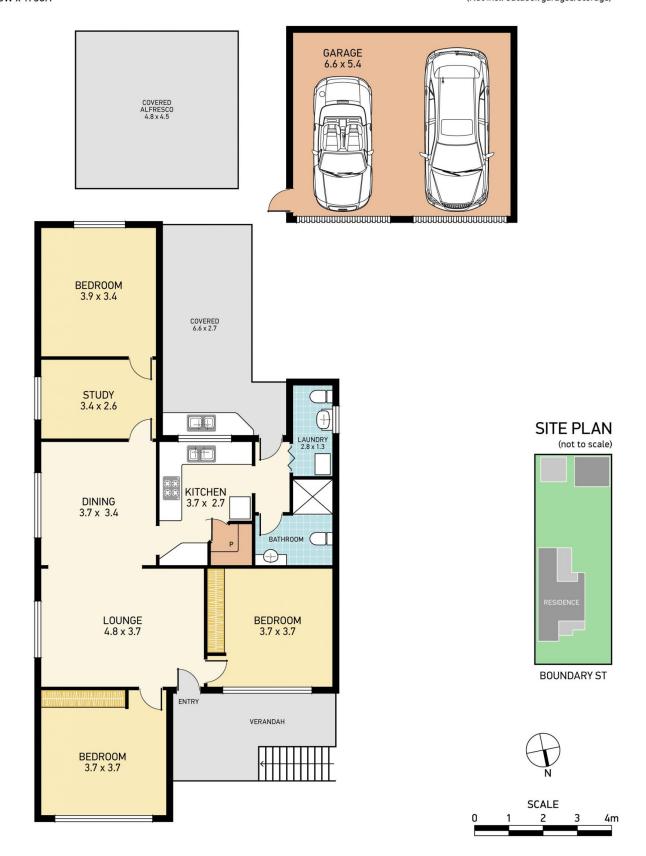

#### 11 Boundary Street KOTARA SOUTH NSW

Welcome to this trendy open plan contemporary design home with all the comforts you could wish for in your new home.

Natural light, neutral decor, high ceilings, decorative cornices and polished floorboards make this home a pleasure to inspect.

The modern kitchen is at the rear of the home overlooking the back garden and features dishwasher, pantry, plenty of cupboard space and room for your microwave.

The bathroom has white quality fixtures and accessories, clear shower screen and IXL tastic.

### 3 📭 1 🖺 2 🗬

Type : House Land Size : 651 sqm

**View**: https://www.dowlingproperty.com.au/sale/ns

w/newcastle-region/kotara-south/residential/

house/7421618