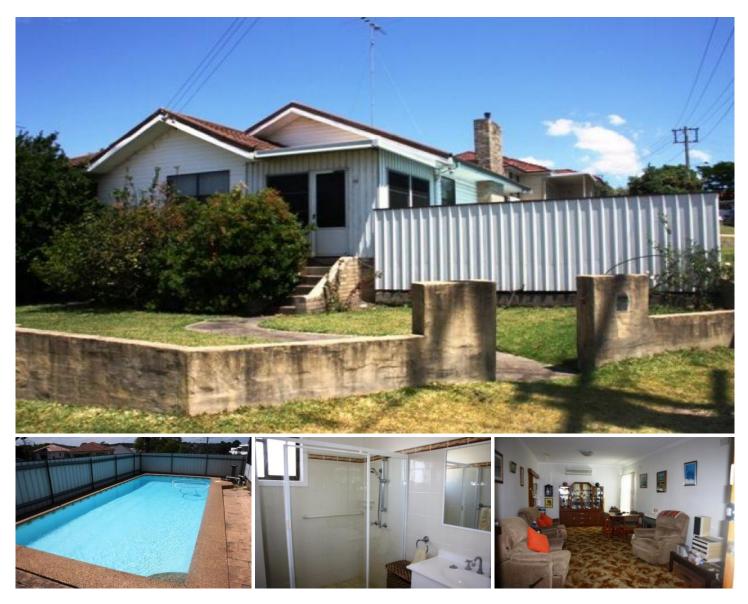

60 Douglas Street WALLSEND NSW

Offering so much at an affordable price is this three bedroom clad and tile home that will be sure to create interest on a 530sqm corner block.

Features include robes to all bedrooms, an updated bathroom with separate toilet, large air conditioned open plan lounge/dining and a modern, spacious kitchen.

There are both front and rear sunrooms as well as a covered bbq area and the yard is fairly low maintenance. A highlight is the inground pool which will give the kids hours of entertainment.

There is an oversized garage that would easily house a large car plus have room for storage or a workshop. There is additional off street parking and access is via the side street.