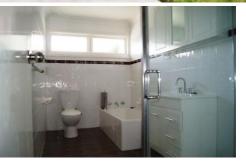

The bathroom has been updated in sleek white & brown vogue decor with clear shower screen.

The 3 bedrooms have built-in robes, the master with a mirror robe.

3 📭 1 🖺 3 🗬

Type : House Land Size : 648 sqm

View : https://www.dowlingproperty.com.au/sale/ns