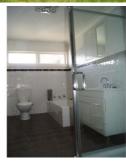

The bathroom has been updated in sleek white & brown vogue decor with clear shower screen.

The 3 bedrooms have built-in robes, the master with a mirror robe.

3 📭 1 🖺 3 🗬

Type : House Land Size : 648 sqm

View : https://www.dowlingproperty.com.au/sale/ns