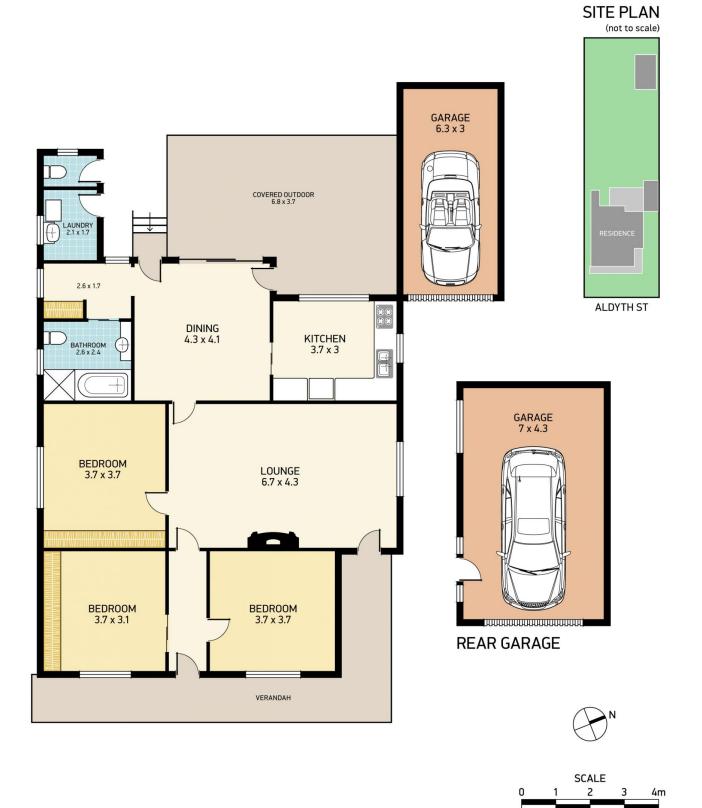

View

- Land Size : 758.8 sqm
  - : https://www.dowlingproperty.com.au/sale/ns w/newcastle-region/new-lambton/residential /house/7421621

Michael Delaney 0249526655

Residence area is approximately: 122m<sup>2</sup> (Not incl. outdoor/garages/storage)