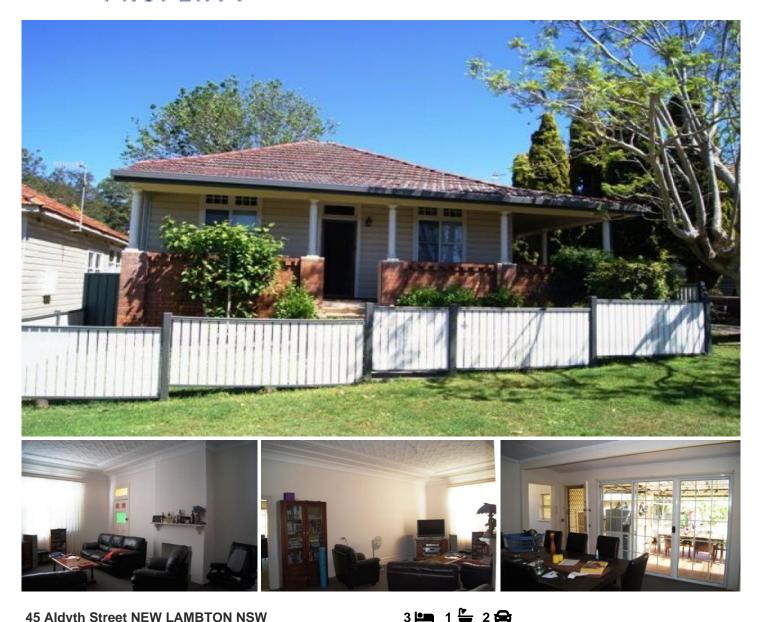

45 Aldyth Street NEW LAMBTON NSW

## **OPPORTUNITY OF A LIFETIME**

Located near entrance to Blackbutt Reserve and handy to Orchardtown Road shops, this lovely older style home is loaded with many charming features.

3 double bedrooms all with built-in robes. Huge formal living room with magnificent high decorative ceilings, return verandah, leadlight door, spacious formal dining room, kitchen and bathroom and covered paved bbg area.

Fabulous block in excess of 750sqm offers private leafy yard space.

Access to the yard is via an attached drive through garage