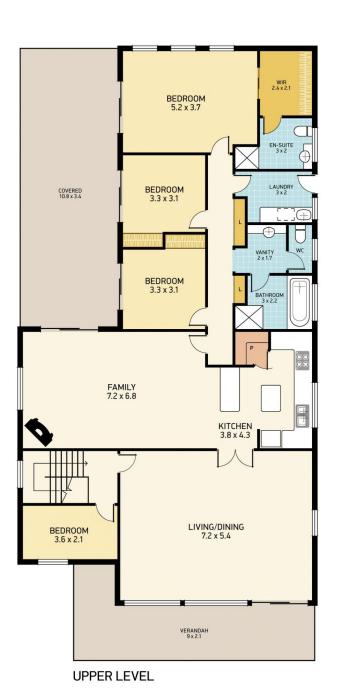

## 91 Boundary Road MARYLAND NSW

BEAUTIFULLY PRESENTED AND WELL CARED FOR FAMILY HOME, ELEVATED LOCATION IN QUIET CUL-DE-SAC.

OFFERING 4 BEDROOMS PLUS STUDY (POSSIBLE 5TH BED) AND 3 BATHROOMS.

DOWNSTAIRS FEATURES THE EXTRA LARGE 4TH BEDROOM WITH ITS OWN MODERN BATHROOM. PERFECT TEENAGE OR IN-LAW ACCOMMODATION.

UPSTAIRS YOU WILL DISCOVER 2 SEPARATE LIVING ROOMS, AN AIR-CONDITIONED FORMAL LOUNGE DINING PLUS A MORE CASUAL FAMILY ROOM ADJOINS THE KITCHEN. THIS ROOM INCLUDES A

For full version visit the website

4 🔄 3 🔓 2 🖨