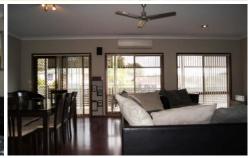

UPSTAIRS YOU WILL DISCOVER 2 SEPARATE LIVING ROOMS, AN AIR-CONDITIONED FORMAL LOUNGE DINING PLUS A MORE CASUAL FAMILY ROOM ADJOINS THE KITCHEN. THIS ROOM INCLUDES A

For full version visit the website

4 🔄 3 🔓 2 🖨