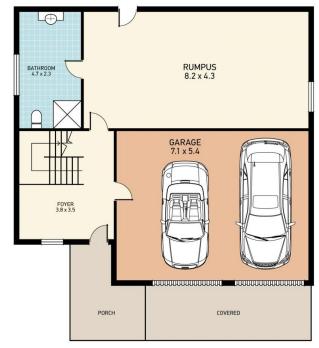

## 91 Boundary Road MARYLAND NSW

BEAUTIFULLY PRESENTED AND WELL CARED FOR FAMILY HOME, ELEVATED LOCATION IN QUIET CUL-DE-SAC.

OFFERING 4 BEDROOMS PLUS STUDY (POSSIBLE 5TH BED) AND 3 BATHROOMS.

DOWNSTAIRS FEATURES THE EXTRA LARGE 4TH BEDROOM WITH ITS OWN MODERN BATHROOM. PERFECT TEENAGE OR IN-LAW ACCOMMODATION.