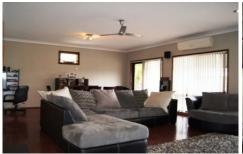

UPSTAIRS YOU WILL DISCOVER 2 SEPARATE LIVING ROOMS, AN AIR-CONDITIONED FORMAL LOUNGE DINING PLUS A MORE CASUAL FAMILY ROOM ADJOINS THE KITCHEN. THIS ROOM INCLUDES A

For full version visit the website

4 🔄 3 🔓 2 🖨