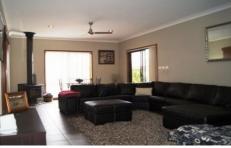

UPSTAIRS YOU WILL DISCOVER 2 SEPARATE LIVING ROOMS, AN AIR-CONDITIONED FORMAL LOUNGE DINING PLUS A MORE CASUAL FAMILY ROOM ADJOINS THE KITCHEN. THIS ROOM INCLUDES A

For full version visit the website

4 🔄 3 🔓 2 🖨