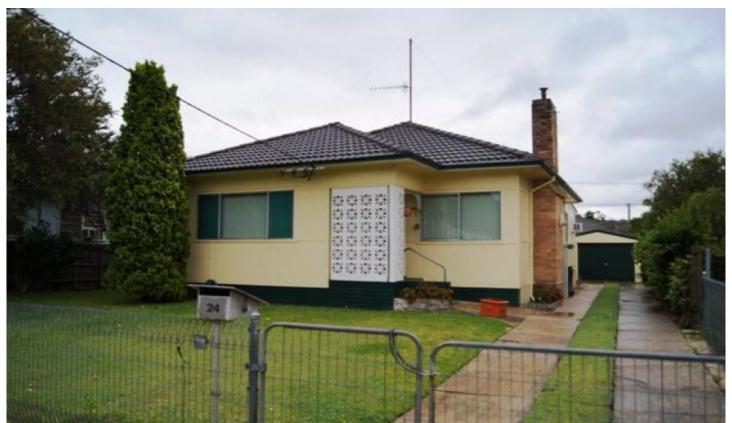

## 24 Penman Street NEW LAMBTON NSW

Opportunity knocks, neat and tidy fibro and tile home, 3 or 4 bedrooms, formal lounge separate dining, functional kitchen and bathroom, lock up garage plus extra workshop/tool shed, great block with over 15 metre frontage.

Renovate, add on, or re-develop - either way an excellent investment for the future, make a great rental proposition.

3 📭 1 🖺 1 🗬

Type : House Land Size : 518 sqm

View : https://www.dowlingproperty.com.au/sale/ns