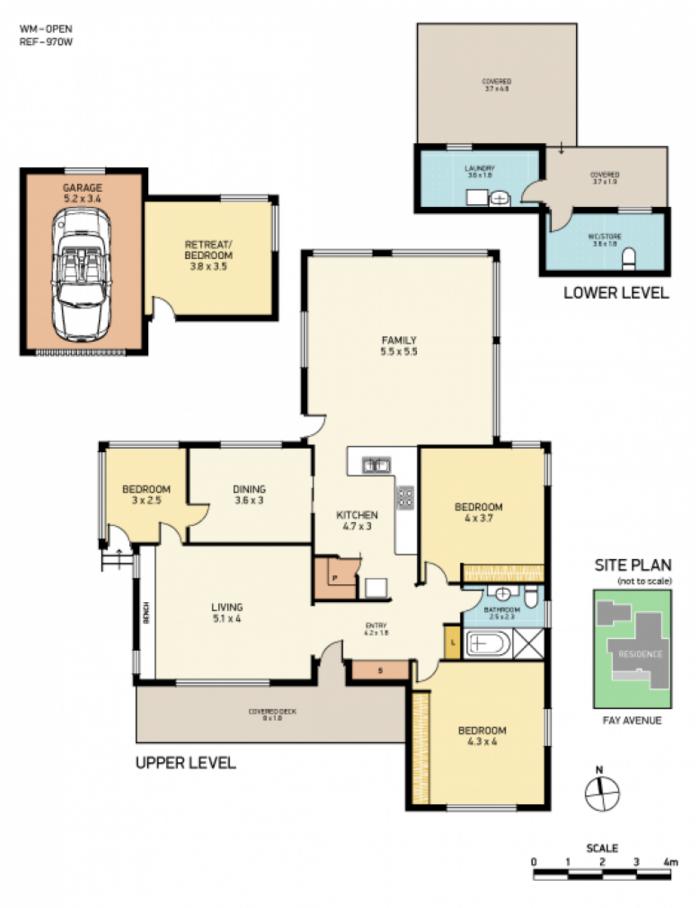

#### 6 Fay Avenue NEW LAMBTON NSW

One of New Lambton's finest.

Quality well built older home in a quiet cul-de-sac with expansive views to the city.

This spacious brick residence has 3 bedrooms, 2 built in robes, light and airy living room, central kitchen opening into a huge family room with north easterly views. The kitchen features a separate large pantry, dishwasher and room for your microwave.

The very neat bathroom is central to the bedrooms and has a white vanity, clear shower screen, bath, w.c. and fan.

Beside the home you will find the lock up single garage and a separate games room/teenage retreat/studio.

### 3 📭 1 🔓 1 🖨

Type : House Land Size : 470 sqm

**View**: https://www.dowlingproperty.com.au/sale/ns

w/newcastle-region/new-lambton/residential

/house/7421626