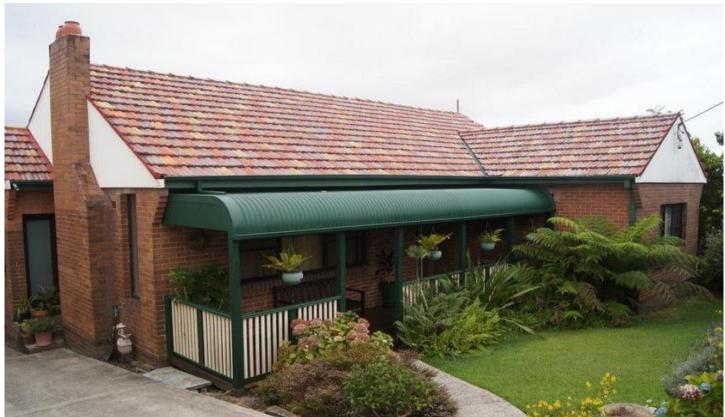

#### 6 Fay Avenue NEW LAMBTON NSW

One of New Lambton's finest.

Quality well built older home in a quiet cul-de-sac with expansive views to the city.

This spacious brick residence has 3 bedrooms, 2 built in robes, light and airy living room, central kitchen opening into a huge family room with north easterly views. The kitchen features a separate large pantry, dishwasher and room for your microwave.

The very neat bathroom is central to the bedrooms and has a white vanity, clear shower screen, bath, w.c. and fan.

Beside the home you will find the lock up single garage and a separate games room/teenage retreat/studio.