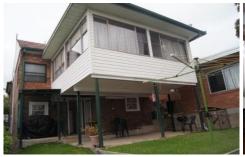

The very neat bathroom is central to the bedrooms and has a white vanity, clear shower screen, bath, w.c. and fan.

Beside the home you will find the lock up single garage and a separate games room/teenage retreat/studio.