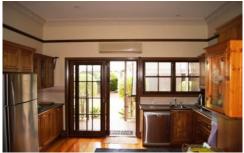

Beautifully renovated period classic, features high patterned ceilings, ornate cornices, rose centres, chandeliers, picture rails, dado boards, French doors and timber flooring.

The home opens to a very spacious air-conditioned living room with gas fire.