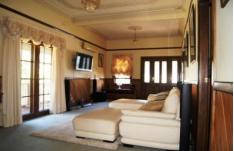

Beautifully renovated period classic, features high patterned ceilings, ornate cornices, rose centres, chandeliers, picture rails, dado boards, French doors and timber flooring.

The home opens to a very spacious air-conditioned living room with gas fire.