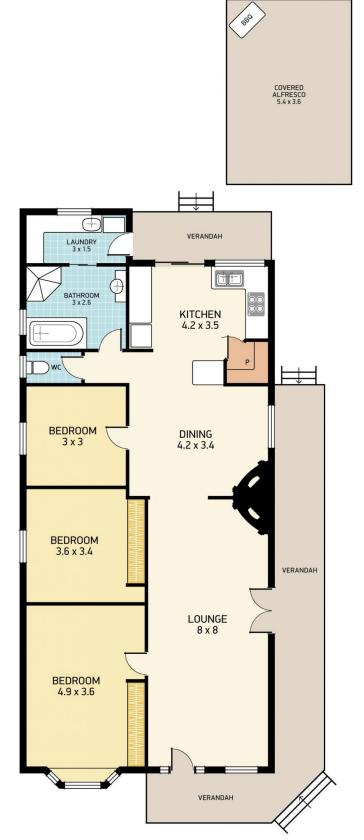

#### 38 Victoria Street NEW LAMBTON NSW

In one of the most select streets in this highly sought after area and within a short walking distance to the New Lambton Shopping Village, schools and transport you will discover this delightful older home full of nostalgia of a bygone era.

Beautifully renovated period classic, features high patterned ceilings, ornate cornices, rose centres, chandeliers, picture rails, dado boards, French doors and timber flooring.

The home opens to a very spacious air-conditioned living room with gas fire.

The master suite is located at the front of the home with a built-in robe, bay window and window seat/storage.

For full version visit the website

4 🕒 2 📛 2 🖨

Type : House Land Size : 487 sqm

View: https://www.dowlingproperty.com.au/sale/ns