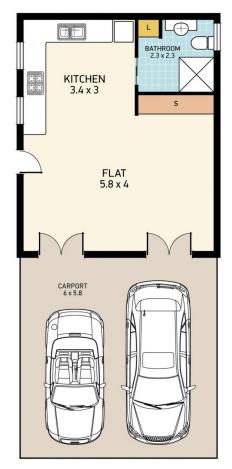

The master suite is located at the front of the home with a built-in robe, bay window and window seat/storage.

For full version visit the website

4 🕒 2 📛 2 🖨

Type : House Land Size : 487 sqm

View: https://www.dowlingproperty.com.au/sale/ns