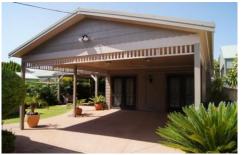

Beautifully renovated period classic, features high patterned ceilings, ornate cornices, rose centres, chandeliers, picture rails, dado boards, French doors and timber flooring.

The home opens to a very spacious air-conditioned living room with gas fire.