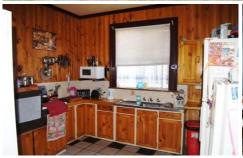

Enclosed front verandah, open plan living/dining with floating floor, skylight and combustion fire.

Large woodgrain kitchen with ceiling fan.

2 bedrooms, main with built-in robe.

For full version visit the website