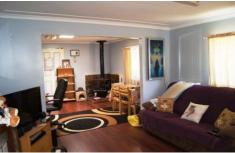

Enclosed front verandah, open plan living/dining with floating floor, skylight and combustion fire.

Large woodgrain kitchen with ceiling fan.

2 bedrooms, main with built-in robe.

For full version visit the website