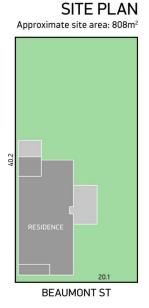

#### 217 Beaumont Street HAMILTON SOUTH NSW

REMEMBER THEY'RE NOT MAKING ANY MORE LAND! With approximate dimensions of 20m x 40m, this flat block slightly exceeding 800sqm's will be sure to create interest. Equivalent to a "double block", the rarity of its size in such a popular location cannot be overstated.

## SITE PLAN

Approximate site area: 808m<sup>2</sup>

**BEAUMONT ST** 