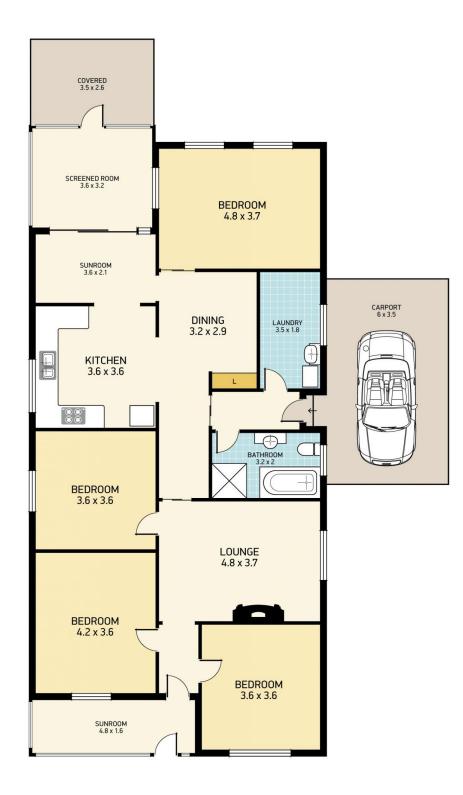

Currently residing on the block is a large four bedroom home ideal for those looking for a significant renovation project. Being in the vicinity of 100 years, it's 12' decorative ceilings and walls will be a feature many would not have

## 4 🎮 1 🚔 1 🚘

| Туре | : House |
|------|---------|
|------|---------|

Land Size : 805 sqm View : https://wy

: https://www.dowlingproperty.com.au/sale/ns w/newcastle-region/hamilton-south/residenti al/house/7421631