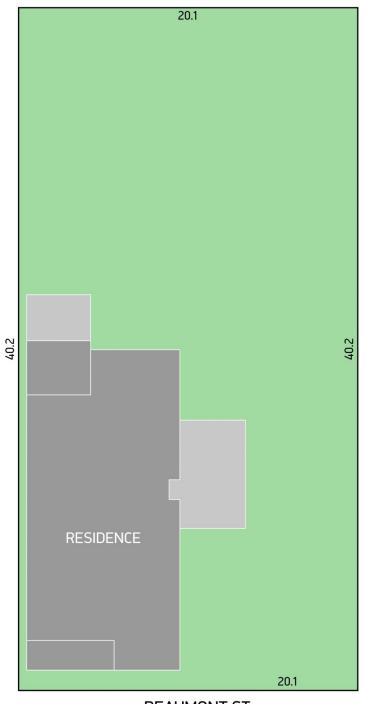

the many conveniences that Beaumont Street boasts including the multi cultural eateries and entertainment options. There are numerous parklands within walking distance and various transport options are superb.

Currently residing on the block is a large four bedroom home ideal for those looking for a significant renovation project. Being in the vicinity of 100 years, it's 12' decorative ceilings and walls will be a feature many would not have

#### For full version visit the website

https://www.dowlingproperty.com.au

## 4 🎮 1 🚔 1 🚘

| Туре | : House |
|------|---------|
|------|---------|

Land Size : 805 sqm View : https://wy

: https://www.dowlingproperty.com.au/sale/ns w/newcastle-region/hamilton-south/residenti al/house/7421631

## SITE PLAN

Approximate site area: 808m<sup>2</sup>



**BEAUMONT ST** 







## 217 BEAUMONT ST, HAMILTON SOUTH

**Disclaimer:** This information has been provided to us from the vendor and or their conveyancer or solicitor, no guarantee is given in respect of its accuracy. Any person viewing this information should make their own enquiries and only rely on those enquiries.













# 217 BEAUMONT ST, HAMILTON SOUTH

**Disclaimer:** This information has been provided to us from the vendor and or their conveyancer or solicitor, no guarantee is given in respect of its accuracy. Any person viewing this information should make their own enquiries and only rely on those enquiries.