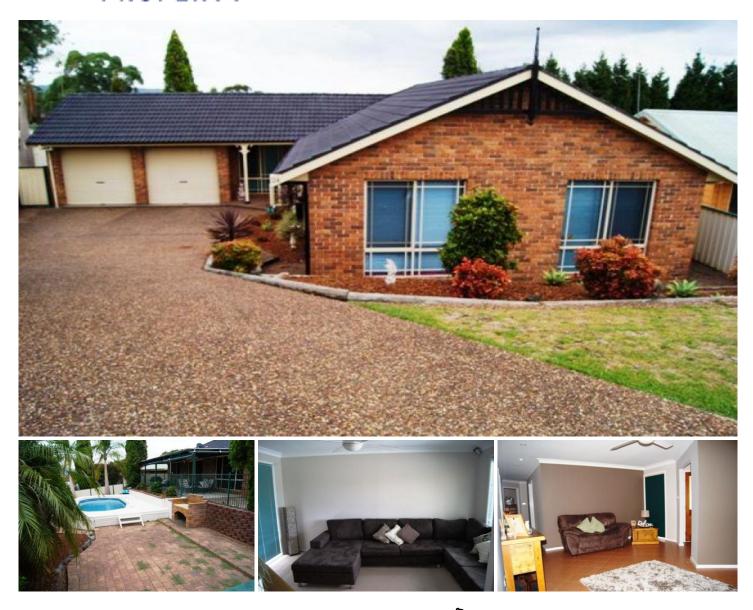

## 24 Salix Drive EDGEWORTH NSW

Presented beautifully internally and externally, with a fresh and modern paint scheme, this family friendly home situated in a quiet no through location is a must to inspect and is warm and inviting from the moment you approach it's entrance.

Features include four bedrooms, builtins, carpeted lounge plus a tiled family/meals, immaculate three way bathroom and a modern kitchen. There are ceiling fans and an air conditioner.

The back yard is highlighted by a large covered BBQ area overlooking a sparkling semi in-ground pool. In addition there is a paved and a turfed area. The back yard also boasts views.

Another feature is a generous double garage with drive through option, perfect for those looking to get a boat, van