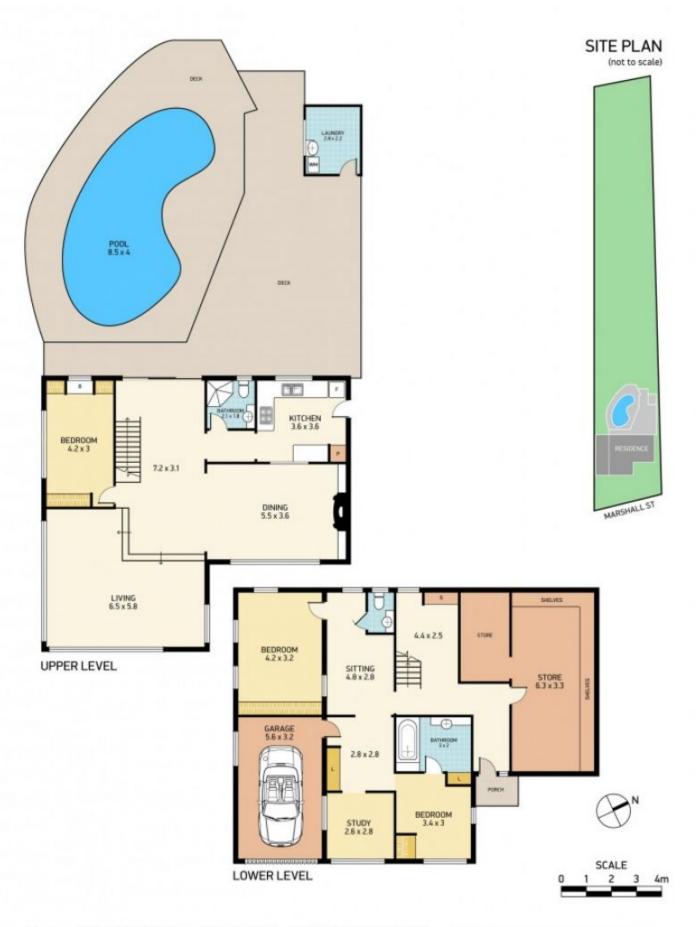

#### 70 Marshall Street NEW LAMBTON HEIGHTS NSW

You can't go wrong here. Great family home with unlimited potential situated in a fabulous private bush setting with expansive 180 degree views from Charlestown to the sugarloaf ranges.

With 1865 m2 block, the land value alone makes this property brilliant value for money and one for the astute buyer looking to value add in this fabulous location.

The home currently boasts 3 bedrooms plus study/4th bedroom, 2 bathrooms and multiple living spaces.

Built on 2 levels, downstairs offers perfect environment for the kids with 2 bedrooms and study, bathroom, separate wc and a living room. There is loads of open space with

For full version visit the website