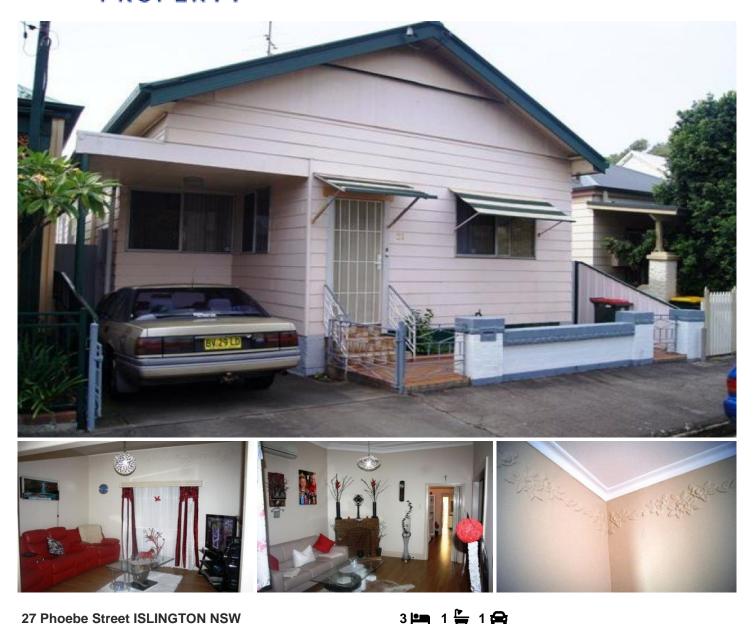

## 27 Phoebe Street ISLINGTON NSW

On offer here and sure to impress is this most beautifully presented property set in Newcastle's growth area, a short walk to Beaumont Street, minutes to trendy Honeysuckle and inviting parkland with play equipment at the end of the street.

The house itself is immaculate and has beautiful high patterned ceilings, floating floors throughout, air conditioning and tasteful soft furnishings.

Its floor plan is versatile in that it was originally three bedrooms with lounge and formal dining, however it's had an unused bedroom converted to another living area. The conversion back to three bedrooms would be quite easy and the property would still boast a lounge and generous dining room.

Whichever way suits best, in addition there is a covered